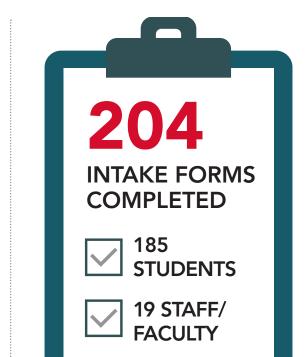

# DISH Food Pantry October 2019 Report

bhcc.edu/dishfoodpantry

## ITEMS DISTRIBUTED



**1,772 POUNDS** Food Products

**316 POUNDS** Fresh or Frozen Products

**12 POUNDS** Gluten-Free Products

**109 POUNDS** Hygiene Products

**38 POUNDS** Baby Food/Products

#### PARTNERS

Food Link, Food for Free, I Support the Girls, Hope and Comfort, Wegmans and Harbor to the Bay Bike Ride 414 SMART CHOICE ORDERS FILLED

2,247 TOTAL POUNDS DISTRIBUTED





### 3,981 POUNDS OF DONATED FOOD AND HYGIENE PRODUCTS



GREATER BOSTON FOOD BANK 2,502 POUNDS



PARTNERSHIP DONATIONS 1,363 POUNDS OTHER DONATIONS

**115 POUNDS** 



#### **DISH MILESTONES AND EVENTS**

- New Items: Milk, Eggs, Cheese, Yogurt, Baby Food, Diapers/Wipes
- Events: Autumn Recipe Event, Halloweek at the DISH and Family Day