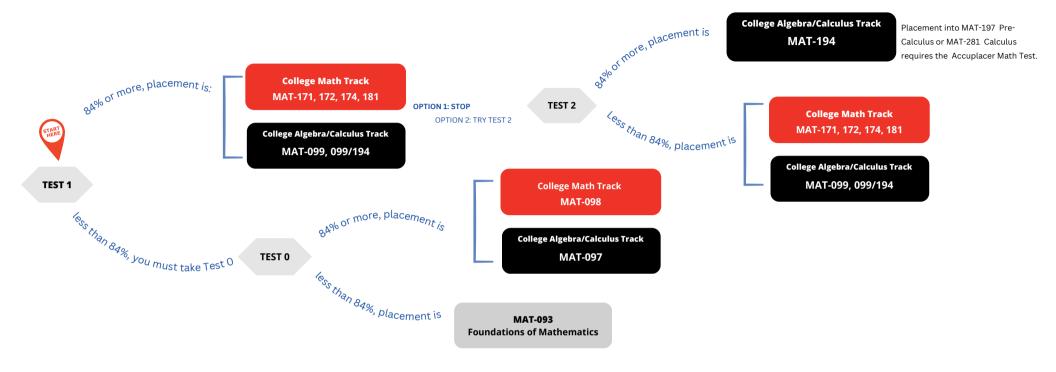

## **GUIDED SELF-PLACEMENT MATH TEST SCORING**

## **MATH COURSES**

MAT-093 - Fundamentals of Mathematics

MAT-097 Fundamentals of Algebra

MAT-098 Pre-Statistics

MAT-099 Intermediate Algebra

MAT-171 Finite Mathematics

MAT-172 Contemporary Math

MAT-174 Quantitative Reasoning

MAT-181 Statistics

MAT-194 College Algebra for STEM

MAT-197 Pre-Calculus

MAT-281 Calculus